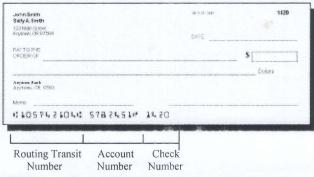

## For Bank Account Authorization, complete and return to center management.

| To bank Account Authorization, complete and retain to center management.                                                 |                                                                                                                                                                                         |                                                                                                                                                                                                                                                                                                                                                         |
|--------------------------------------------------------------------------------------------------------------------------|-----------------------------------------------------------------------------------------------------------------------------------------------------------------------------------------|---------------------------------------------------------------------------------------------------------------------------------------------------------------------------------------------------------------------------------------------------------------------------------------------------------------------------------------------------------|
| indicated below (called funds to pay my (our) re authorize CENTER to u the origination of Auton provisions of United Sta | ny (our) Checking or Savings A<br>"DEPOSITORY" in this Author<br>egular childcare tuition and/or of<br>see the third party sender, Tuition<br>nated Clearing House (ACH) to<br>tes Law. | , (called "CENTER" in this Authorization) to Account indicated below at the depository financial institution prization). I (we) authorize CENTER to withdraw sufficient other childcare related fees that are due and payable. I (we) on Express* to process all payments. I (we) acknowledge that ransactions to my (our) account must comply with the |
| payments.                                                                                                                | riease contact your Credit Onion                                                                                                                                                        | in to verify account and routing numbers for automatic                                                                                                                                                                                                                                                                                                  |
|                                                                                                                          |                                                                                                                                                                                         |                                                                                                                                                                                                                                                                                                                                                         |
| Your Name                                                                                                                | Phone #                                                                                                                                                                                 | DEPOSITORY - Bank or Credit Union Name                                                                                                                                                                                                                                                                                                                  |
| Address                                                                                                                  |                                                                                                                                                                                         | Bank or Credit Union Address                                                                                                                                                                                                                                                                                                                            |
| City                                                                                                                     | State Zip                                                                                                                                                                               | City State Zip  Type: Checking Savings                                                                                                                                                                                                                                                                                                                  |
| Routing Transit Number (see sample below)                                                                                |                                                                                                                                                                                         | Account Number (see sample below)                                                                                                                                                                                                                                                                                                                       |
| such time and in such m                                                                                                  | anner as to afford Tuition Exp                                                                                                                                                          | antil I (we) notify the CENTER in writing of its termination in ress and DEPOSITORY a reasonable opportunity to act upon ss days in advance of the termination date.                                                                                                                                                                                    |
| Signature                                                                                                                |                                                                                                                                                                                         | Date                                                                                                                                                                                                                                                                                                                                                    |
|                                                                                                                          | wo years from the date of clier                                                                                                                                                         | retain all parent (client) authorization forms in a secure nt withdrawal from the Tuition Express <sup>TM</sup> program.                                                                                                                                                                                                                                |
|                                                                                                                          |                                                                                                                                                                                         |                                                                                                                                                                                                                                                                                                                                                         |